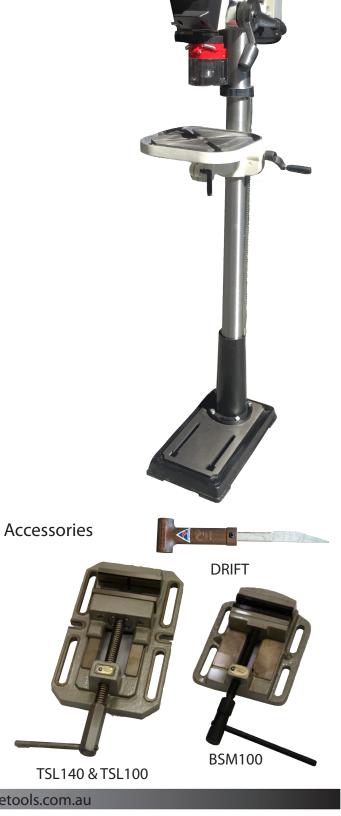

## DP20 PEDESTAL DRILL

20mm Capacity Industrial Pedestal Drill

## **Features**

- Square table for larger work area, with 'T' slots for clamping.
- Table Tilt and rotate
- Solid one piece Cast Iron operating handle
- Safety cut-out switch on belt cover
- Safety Guard with flip-up cover over chuck.
- Emergency Stop Switch
- Heavy duty precision depth stop
- Quick actio belt tensioning
- Rack & pinion table height adjustment.
- Precision machined column & quill.
- Work light under head. (Bulb required)
- Powerful 240V Aluminium TEFC motor
- 'A' section Vee belts and pulleys.
- Includes Drill Chuck & Arbor, Chuck Key and Drill drift.

## Specifications

| MODEL                      | DP20             |
|----------------------------|------------------|
| Туре                       | Pedestal         |
| Motor                      | 550W             |
| Max Drilling Capacity      | 20mm             |
| Chuck Size (mm)            | 3 - 16           |
| Swing (mm)                 | 356              |
| Spindle Taper              | MT2              |
| Spindle Travel (mm)        | 80               |
| No. of Speeds              | 12               |
| Speed Range (rpm)          | 120 - 2580       |
| Overall Height (mm)        | 1600             |
| Column Diameter (mm)       | 80               |
| Quill Diameter             | 52               |
| Table Dimensions (mm)      | 290 x 290        |
| Carton Dimensions          | 1440 x 570 x 290 |
| Weight (kg) - Nett / Gross | 82 / 86          |